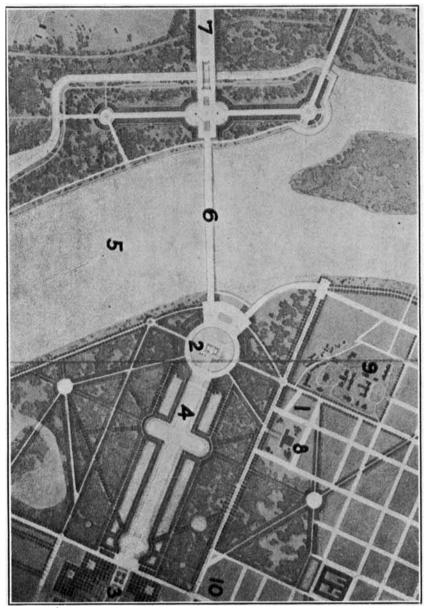

## Pharmacy Headquarters Site Shown on General Plan of New Washington Development

From Report of the Arlington Memorial Bridge Commission

Fig. 1.—Pharmacy Headquarters Site. The other figures indicate some of the outstanding structures of this section visible from the Pharmacy Site as follows: 2, Lincoln Memorial; 3, Washington Monument; 4, Mirror Lake; 5, Potomac River; 6, Arlington Memorial Bridge; 7, Main Entrance to Arlington National Cemetery; 8, National Academy of Sciences; 9, Naval Hospital Grounds and probable site of new U. S. Public Health Building; 10, Pan-American Building.